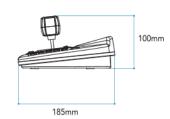

## **DIMENSIONS**

## **SPECIFICATIONS**

| GENERAL                |                                                                  |
|------------------------|------------------------------------------------------------------|
| Keyboard Communication | Pan / Tilt / Zoom Interface : RS-485/422                         |
| ,                      | DVR Interface : RS-485                                           |
|                        | 2400 ~ 57600 bps (Selectable)                                    |
|                        | Pan/Tilt Control Distance: 4000 ft (1.2km) on 24 AWG Wire        |
|                        | Protocol: Multiple (Including Pelco-D, Total 9 Protocol Support) |
| COMM. Connector Type   | Terminal Block(8p) , TX 3 Port, TRX 1 Port                       |
| Key Button             | Rubber Button                                                    |
|                        | Number (10), Function (23), DVR Control (5)                      |
|                        | 3 Axis Pan / Tilt / Zoom Control, Movement Speed Control         |
| Touch Pad Mouse        | USB Mouse Driver , 65.00 x 49.00 mm (Standard Size)              |
|                        | Mechanical Buttons : 2 on Module                                 |
|                        | 9.5 ~15V DC                                                      |
| Power Consumption      |                                                                  |
|                        | Character Type 16 Character x 2 Lines LCD                        |
| Operation Temperature  |                                                                  |
|                        | 10% -70% Non-Condensing                                          |
| Dimensions             | 310 x 185 x 100 mm                                               |