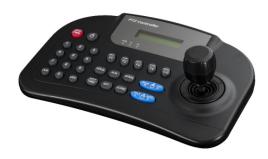

The AVYCON AVK-P2500 controls DVR Functions with Touch Pad, controls Camera Functions such as Pan, Tilt, Zoom, and Focus, and Sets and Calls Camera Preset Positions. It also activates Pre-Programmed Group Presets, Tour and Pattern Sequences. The LCD is used to display current status as well as to provide a menu system for setting operational parameters

## **FUNCTIONS**

- · Touch Pad Mouse
- · Controls up to 255 Cameras
- · Multiple Protocol Supported in each Channel
- · Low Energy Consuming Keyboard
- · RS-485 / RS-422 Communication
- · Programmable User Preferences (Preset, Tour, Group, etc.)
- · Built-in 3-Axis Proportional Joystick
- · Easy Upload of Programmed Data via Serial Communication
- · Built-in 2 Lines Character LCD
- · User Password Support
- $\cdot$  Programmable Transmission Speed for each ID
- · Easy to be Integrated with DVR (Key-Code Value Provided